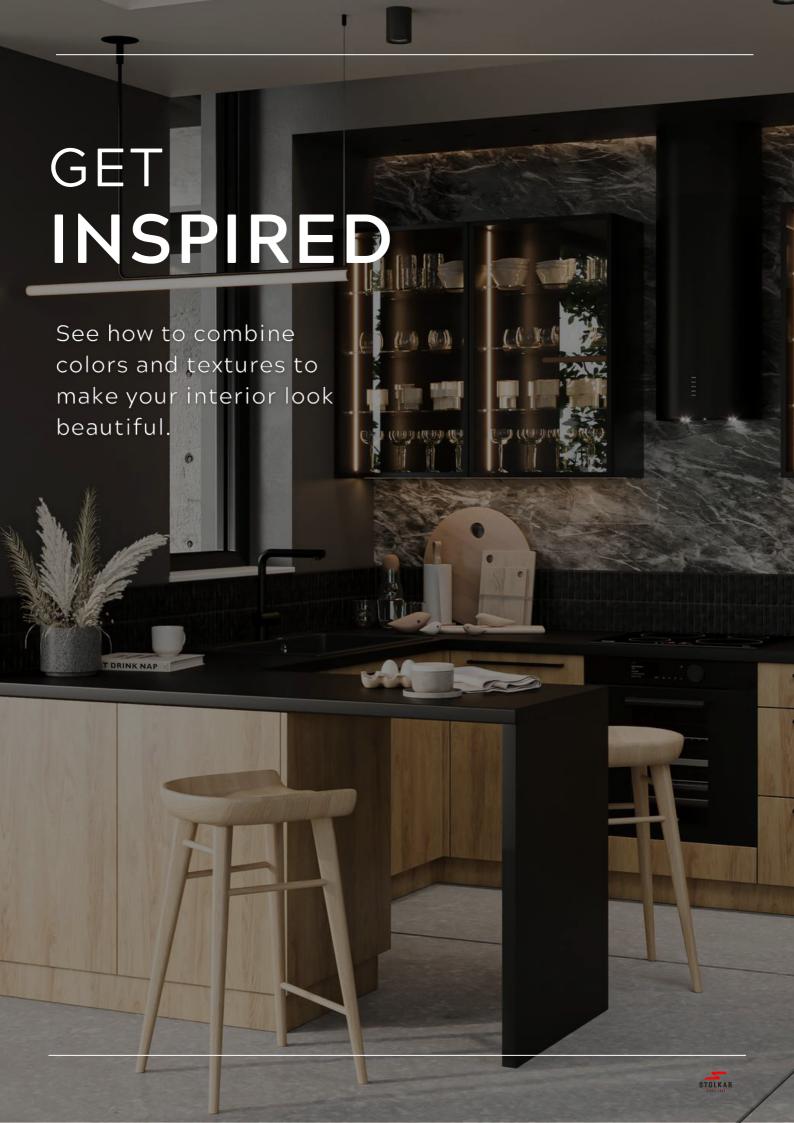

## KITCHENS

TRENDBOOK 2024





## CONTENTS

- 3 HARMONIOUS CONNECTIONS
- 6 ENERGETIC MIX
- 8 INTERNAL CALM
- 10 ELEGANT CHIC
- 12 PERFECT MATCH
- 14 PLAYING WITH COLORS
- 16 MANY POSSIBILITIES









They delight with their simplicity, calm down and help you regenerate. They have a soothing and relaxing effect.

They are a specific dose of coziness. Kitchens in the rhythm of nature have a great impact on your wellbeing.



















## ENERGETIC MIX

The kitchen is not just a few walls - it is a reflection of our lifestyle, character and individual needs. We can confidently say that the arrangement becomes an extension of the personality. Look boldly into the future, don't be afraid of risks.











## INTERNAL CALM



Imagine a place where you will be relaxed and safe. The effect of warm filling in the fo