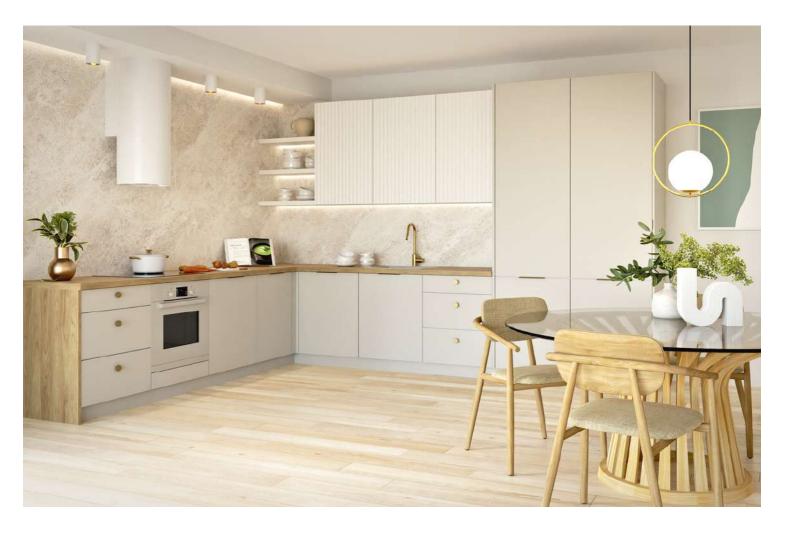

## SOOTHING TONES

The combination of cashmere and wood-like decor delights with its noble and timeless charm. The combination of these two elements creates a space that is cozy, luxurious and classy at the same time.