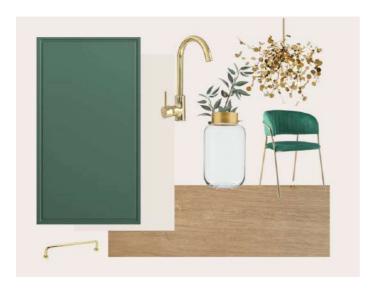

# PLAYING WITH COLORS

Let your imagination run wild! Choose combinations that stand out with their unique colors.

## SOOTHING TONES

The combination of cashmere and wood-like decor delights with its noble and timeless charm. The combination of these two elements creates a space that is cozy, luxurious and classy at the same time.