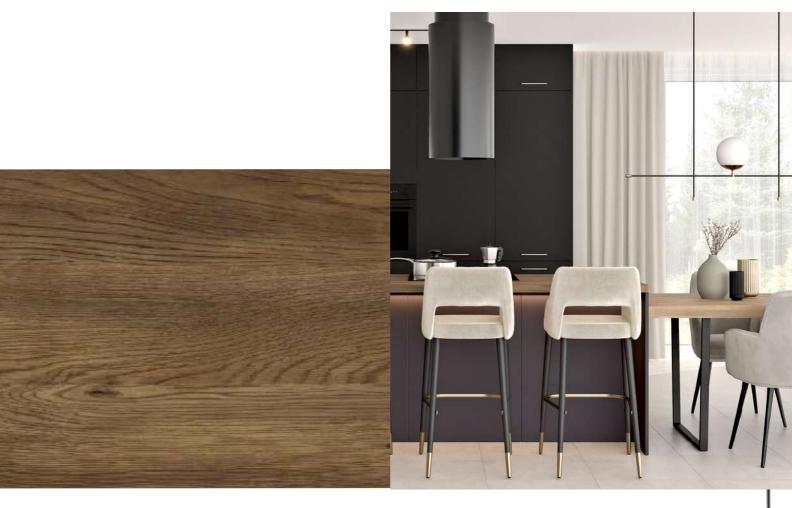

## INTERNAL CALM

Imagine a place where you will be relaxed and safe. The effect of warm filling in the form of biscuit oak will make your space modern, innovative and unique. Let the kitchen be your personal manifesto. Take your time, celebrate everyday life.