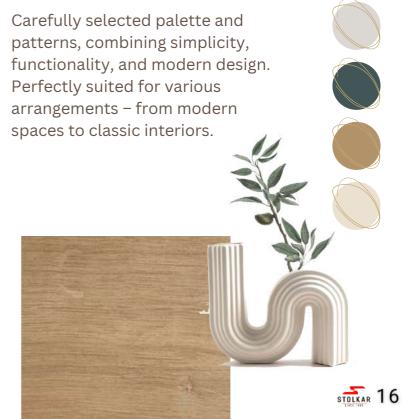

iscover an exemplary example of combining timeless simplicity with timeless elegance. The color choices presented in this moodboard create a pleasant, homely atmosphere and provide a sense of beauty in a classic style.











Front Emily

Front Max

## BLACK AND WHITE

The combination of black and white is the essence of contrast. Minimalism, timeless character and ability to adapt to any arrangement.



















# PLAYING WITH COLORS

Let your imagination run wild! Choose combinations that stand out with their unique colors.





## SOOTHING TONES

The combination of cashmere and wood-like decor delights with its noble and timeless charm. The combination of these two elements creates a space that is cozy, luxurious and classy at the same time.











## MANY POSSIBILITIES







### LOOKING FOR MORE INSPIRATION?

Follow us on:



Instagram



**Facebook** 



YouTube



TikTok