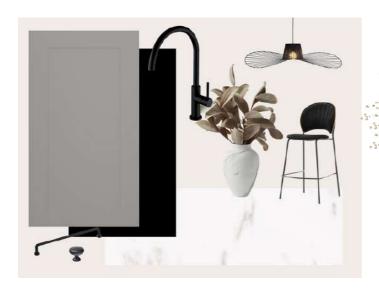

## BLACK AND WHITE

The combination of black and white is the essence of contrast. Minimalism, timeless character and ability to adapt to any arrangement.