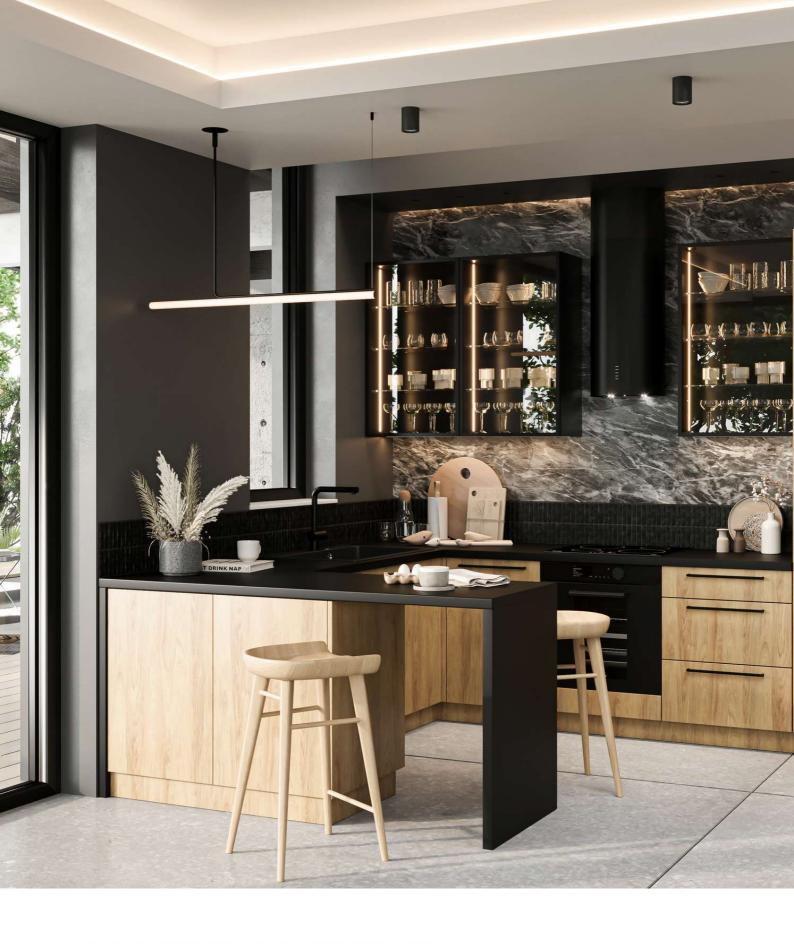

## KITCHENS

TRENDBOOK 2024





## CONTENTS

- 3 HARMONIOUS CONNECTIONS
- 6 ENERGETIC MIX
- 8 INTERNAL CALM
- 10 ELEGANT CHIC
- 12 PERFECT MATCH
- 14 PLAYING WITH COLORS
- 16 MANY POSSIBILITIES









They delight with their simplicity, calm down and help you regenerate. They have a soothing and relaxing effect.

They are a specific dose of coziness. Kitchens in the rhythm of nature have a great impact on your wellbeing.



















## ENERGETIC MIX

The kitchen is not just a few walls - it is a reflection of our lifestyle, character and individual needs. We can confidently say that the arrangement becomes an extension of the personality. Look boldly into the future, don't be afraid of risks.











## INTERNAL CALM



Imagine a place where you will be relaxed and safe. The