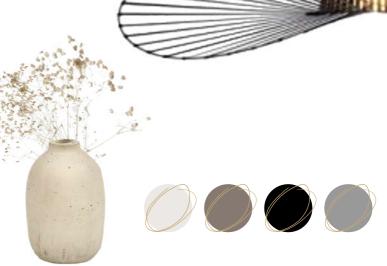

## SOOTHING TONES

The combination of cashmere and wood-like decor delights with its noble and timeless charm. The combination of these two elements creates a space that is cozy, luxurious and classy at the same time.