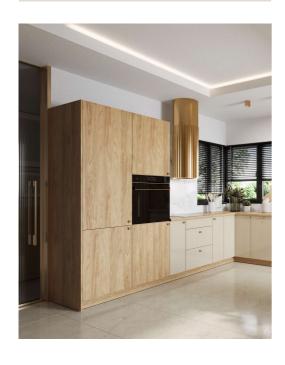

## INTERNAL CALM

Imagine a place where you will be relaxed and safe. The effect of warm filling in the form of biscuit oak will make your space modern, innovative and unique. Let the kitchen be your personal manifesto. Take your time, celebrate everyday life.