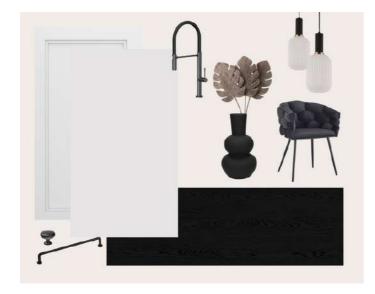

## BLACK AND WHITE

The combination of black and white is the essence of contrast. Minimalism, timeless character and ability to adapt to any arrangement.