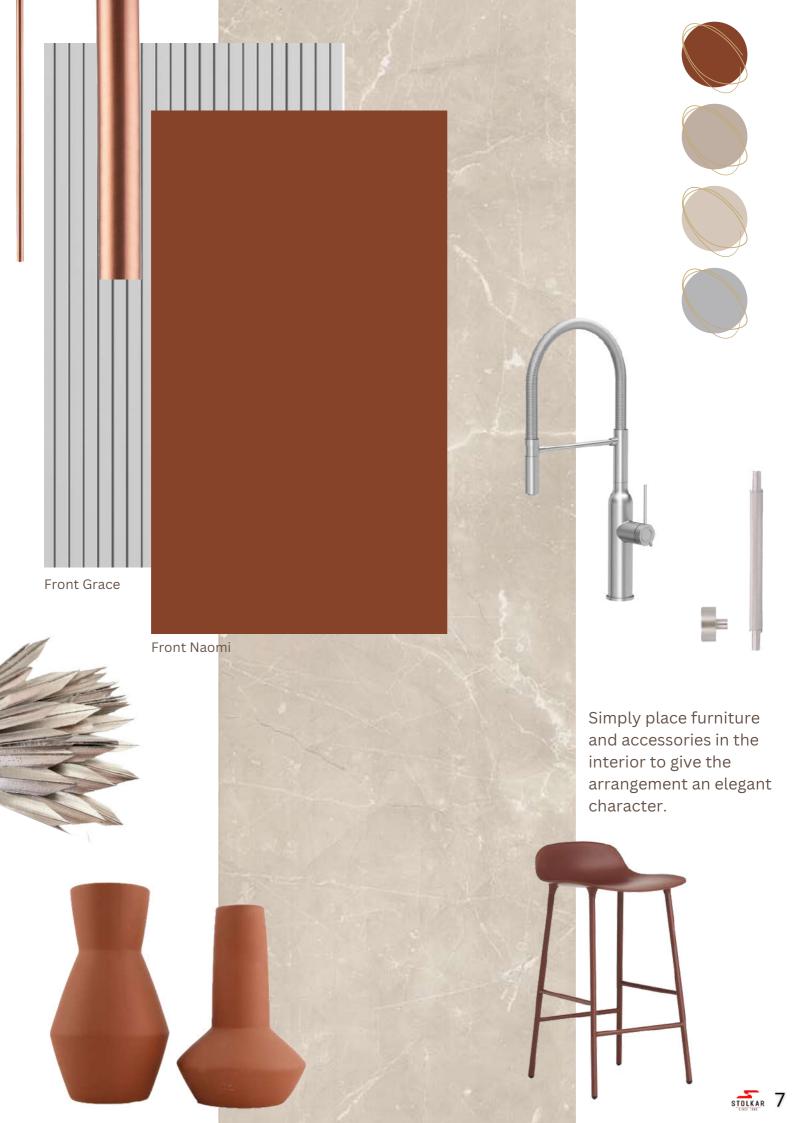

## ENERGETIC MIX

The kitchen is not just a few walls - it is a reflection of our lifestyle, character and individual needs. We can confidently say that the arrangement becomes an extension of the personality. Look boldly into the future, don't be afraid of risks.

Front Emily

Front Max