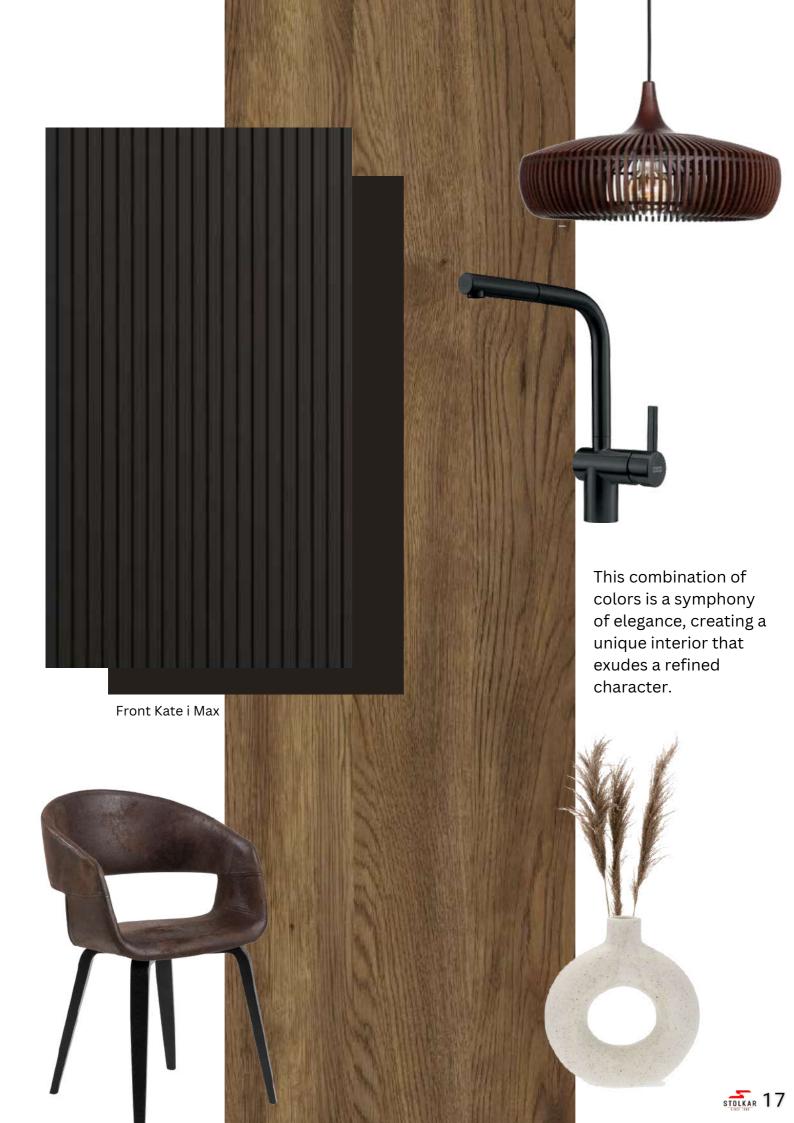

cover an exemplary example of combining timeless simplicity with timeless elegance. The color choices presented in this moodboard create a pleasant, homely atmosphere and provide a sense of beauty in a classic style.











Front Emily

Front Max

## BLACK AND WHITE

The combination of black and white is the essence of contrast. Minimalism, timeless character and ability to adapt to any arrangement.



















# PLAYING WITH COLORS

Let your imagination run wild! Choose combinations that stand out with their unique colors.





## SOOTHING TONES

The combination of cashmere and wood-like decor delights with its noble and timeless charm. The combination of these two elements creates a space that is cozy, luxurious and classy at the same time.











## MANY POSSIBILITIES







### LOOKING FOR MORE INSPIRATION?

Follow us on:



Instagram



**Facebook** 



YouTube



TikTok